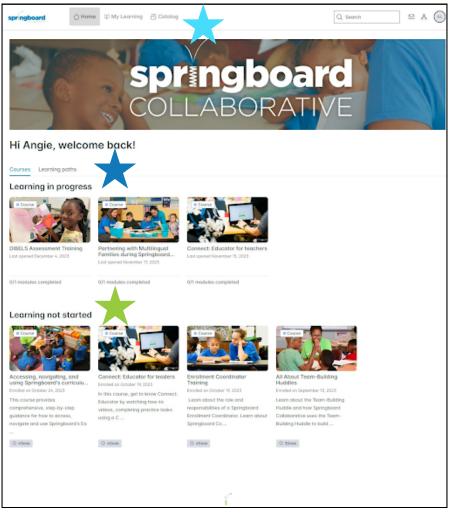

On the homepage, you can find all the information you need.

Courses assigned to you are listed in the "Learning not started" section.
Courses you have started but not yet completed will be in the "Learning in progress"

section. Be sure to complete the knowledge check.

To find additional courses, you can search the Catalog (at the top of the screen). Note: Additional courses taken from the Catalog are not typically compensated.