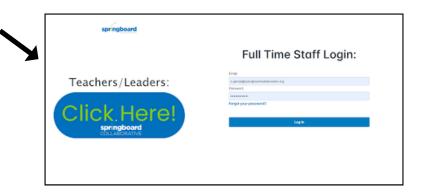

To start:

- Go to <u>SpringboardLearn.org</u>.
- Click on the Teacher/Leader button.
- If prompted, enter the same username and password as Connect: Educator.
- Trouble signing in? Submit a <u>Freshdesk ticket.</u>